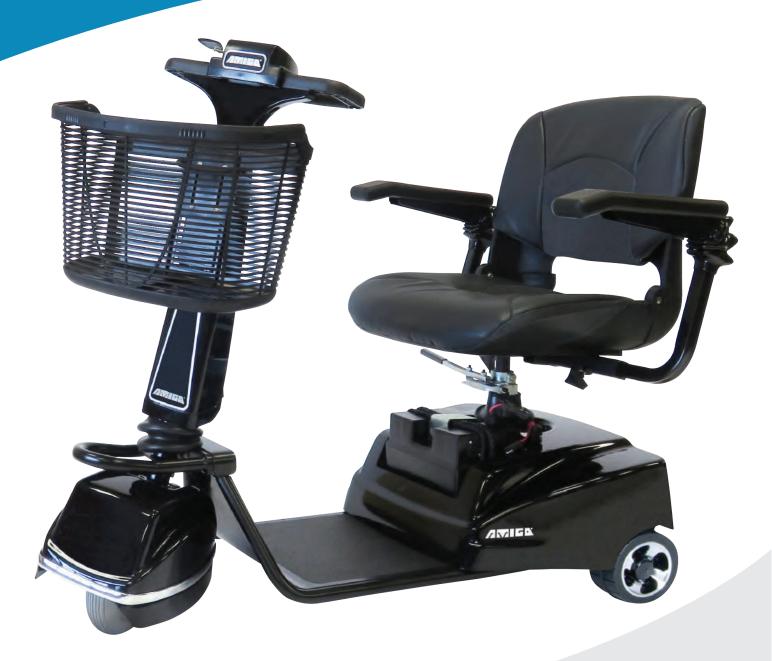

## A current version of the classic 1968 model, built to suit today's mobility needs!

1.800.MY.AMIGO www.myamigo.com

The Amigo Classic FD model offers the high performance level you desire. Durable and functional, the midnight black Classic FD has an improved drive system with electromagnetic braking with manual release and 24V electronics for even more performance efficiency.

### Features

| Model                                         | 113001                            |
|-----------------------------------------------|-----------------------------------|
| Travel surfaces                               | Indoor/outdoor surfaces           |
| Drive system                                  | Front drive                       |
| Platform                                      | One piece, solid steel            |
| Weight capacity                               | 250 lbs (113 kg)                  |
| Speed                                         | 0-3.7 mph (0-6 kph)               |
| Batteries                                     | (2) 12 AH<br>airline-safe, sealed |
| Battery capacity                              | 18 miles (29 kilometers)          |
| Charger                                       | Offboard charger w/ AC cord       |
| Seat                                          | 18"W x 17"D x 16"H                |
| Front tire                                    | 6" (15 cm) flat-free              |
| Rear tires                                    | 6" (15 cm) flat-free              |
| Turning radius                                | 33" (83 cm)                       |
| Underbody cleara                              | nce 2.5" (6.4 cm)                 |
| Length                                        | 43.25" (109.9 cm)                 |
| Rear wheel width                              | 20" (51 cm)                       |
| Height                                        | 37" (94 cm)                       |
| Total weight (with batteries) 102 lbs (46 kg) |                                   |
|                                               |                                   |