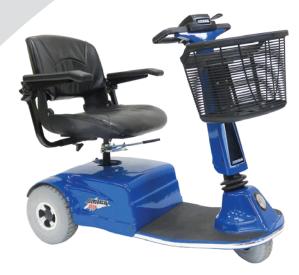

- **EZ-Tilt handle**Infinitely adjustable for maximum comfort
- 360-degree seat rotation
   Helpful during transfer and increases range of motion
- 34 in (86.4 cm) turning radius Maneuvers tight spaces effortlessly
- Easy to use handle display
   Includes LED battery gauge and adjustable speed control knob

#### **Customize:**

- 4 in (10.16 cm)
   longer platform
- Power seat lift
- Touchtron controller
- Seating

- SmartSensor anti-impact system
- Upgraded tires
- Lighting package
- Shabbat option

## **Features**

| Model                   | 310000                               |
|-------------------------|--------------------------------------|
| Travel surfaces         | Indoor/outdoor surfaces              |
| Drive system            | Rear drive                           |
| Platform                | Once piece, solid steel              |
| Weight capacity         | 350 lbs (158.8 kg)                   |
| Speed                   | 0-5.9 mph (0-9.5 kph)                |
| Batteries               | (2) 33/35 AH<br>airline-safe, sealed |
| <b>Battery capacity</b> | 35 miles (56.3 kilometers)           |
| Charger                 | Onboard with retractable cord        |
| Seat                    | 18"W x 17"D x 16"H                   |
| Front tire              | 9" (22.8 cm) flat-free               |
| Rear tires              | 10.5" (26.7 cm) flat-free            |
| Turning radius          | 34" (86.4 cm)                        |
| Underbody cleara        | nce 3.75" (9.5 cm)                   |
| Length                  | 43.25" (109.9 cm)                    |
| Rear wheel width        | 23.25" (59 cm)                       |
| Height                  | 40" (101.6 cm)                       |
| Total weight (with      | batteries) 162 lbs (73.7 kg)         |