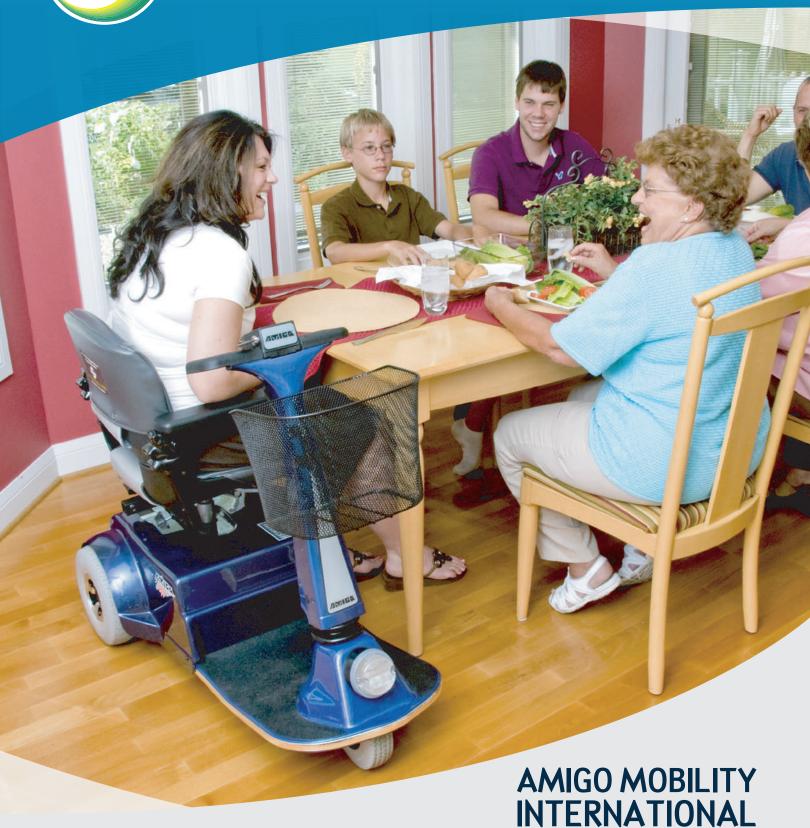

# Rear Drive

Are you ready to go?

1.800.MY.AMIGO www.myamigo.com

Known for its ruggedness and longevity, the Amigo RD is the go-anywhere mobility solution for people with an average to large frame. The following innovations make the RD a safe and comfortable option:

- **EZ-Tilt handle**Infinitely adjustable for maximum comfort
- 360-degree seat rotation
   Helpful during transfer and increases range of motion
- 34 in (86.4 cm) turning radius Maneuvers tight spaces effortlessly
- Easy to use handle display
   Includes LED battery gauge and adjustable speed control knob