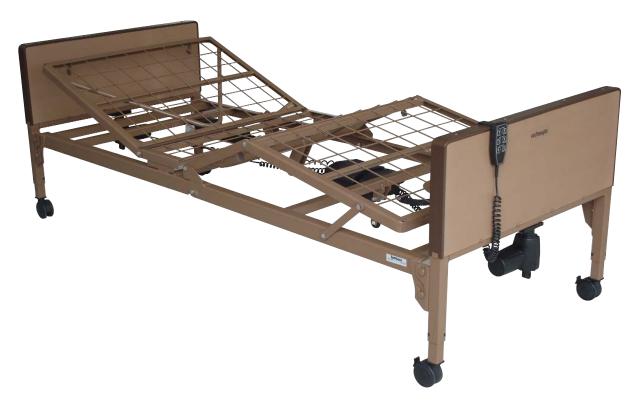

## Hi / Low Full Electric T3020

- Welded angle steel construction with reinforced corner plates provide maximum stability.
- Rectangle steel bed surface provides maximum bed strength and support.
- Two piece split-frame design is easy to use, set up and operate.
- New bed end panels are more resistant to impact and scratching.
- 3" swivel, locking casters provide increased security.
- UL approved low voltage DC electronic system provides quiet and smooth operation.
- Trendelenburg, reverse trend position can be easily achieved with optional pendent.
- Weight Capacity: 460 lbs.
- HCPCS Code: E0297