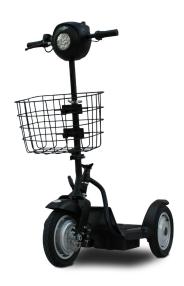

## POWERFUL MOBILITY

| Ground Clearance                    | 2.5" in / 6.2 cm                                        |
|-------------------------------------|---------------------------------------------------------|
| Length - Overall                    | 36.3" in / 99.2 cm                                      |
| Width - Overall                     | 25.3" in / 64.2 cm                                      |
| Height - Deck                       | 7 in / 18 cm                                            |
| Height - Overall                    | 48" in / 122 cm (Maximum)<br>42" in / 107 cm (Minimum)  |
| Height for Transport -<br>Minimum   | 24.5" in / 62 cm (Minimum)                              |
| Height - Seat - Bicycle             | 21" in - 24" from Base Deck<br>28" in - 31" from Ground |
| Height - Seat - Folding<br>Mobility | 15" in - 18" from Base Deck<br>22" in - 25" from Ground |
| Depth - Seat - Bicycle              | 12.75" W x 10" Depth x 11" H                            |
| Depth - Seat - Folding<br>Mobility  | 16.0" W x 14" Depth x 14" H                             |
| Seat Post Diameter - Approx.        | 1.25" in / 3.5 cm Diameter                              |
| Turning Radius                      | 22" in / 55 cm                                          |
| Wheel Base                          | 30" in L x 24.5" in W                                   |
| Weight with Batteries               | 123 lbs /55 Kg                                          |
| Tire Type                           | Pneumatic Air-Filled Tires                              |
| Rim Type                            | Aluminum Alloy                                          |
| OEM Spec                            |                                                         |
| Diameter-Outside                    |                                                         |
| Diameter-Rim                        |                                                         |

| Width-Tire                             |                                                                                                               |
|----------------------------------------|---------------------------------------------------------------------------------------------------------------|
| Max PSI                                |                                                                                                               |
| Weight with Batteries                  | 95 lbs / 43 kg                                                                                                |
| Weight without Batteries               | 64 lbs / 29 kg                                                                                                |
| Weight-Battery Pack                    | 31 lbs / 15 kg                                                                                                |
| Weight-Front Tiller Column             | 35 lbs / 16 kg                                                                                                |
| Weight - Base                          | 29 lbs / 13 kg                                                                                                |
| Weight - Seat Assembly                 | 13 lbs / 6 kg (Bicycle)<br>13 lbs / 6 kg (Folding Mobility)                                                   |
| Battery Type & Battery<br>Power        | Sealed Lead Acid-AGM<br>20Ah Standard                                                                         |
| Brake System                           | Manual Disc Brake                                                                                             |
| Climbing Angle                         | 12º (Max. Recommended)                                                                                        |
| Charger Type & Time                    | 24 V / 2 amp // 6-8 hrs                                                                                       |
| Controller                             | 500 Watt                                                                                                      |
| Driving Range w/Std.<br>Batts. (*)     | 15 - 20 Mi / 24 - 32 Km                                                                                       |
| Load Capacity                          | 300 lbs / 136 kg (Standing)<br>250 lbs / 114 kg (Bicycle Seat)<br>220 lbs / 100 kg (Folding<br>Mobility Seat) |
| Motor (750 kw = 1 hp) & Drive Location | 500 Watt Hub Motor // Front<br>Wheel Drive                                                                    |
| Speed - Maximum                        | 15 mph / 24 kmh                                                                                               |
| Basket Type & Weight Capacity          | Front<br>Black or Silver Wire                                                                                 |

| Basket Dimensions                    | 17.75" L x 10.25" W x 10"H<br>Basket Weight: 2.75 lbs |
|--------------------------------------|-------------------------------------------------------|
| Color                                | Black                                                 |
| Control - Display Type               | Needle Gauge                                          |
| Leg Room-Bicycle Seat                | 10" in / 25.4 cm                                      |
| Leg Room - Folding Mobility<br>Seat  | 9" in / 23 cm                                         |
| Light Type                           | LED - Headlight                                       |
| Seat Type - Bicycle Seat             | Oversized Bicycle Base w/Spring Suspension            |
| Seat Type - Folding Mobility<br>Seat | Mobility Seat w/Folding<br>Backrest                   |
| Seat Swivel?                         | NO                                                    |
| Tiller Type                          | Folding Post w/Handlebars                             |
| Throttle Control Type                | Thumb                                                 |
| Helmet - Use Recommended             | Use at All Times                                      |
|                                      |                                                       |