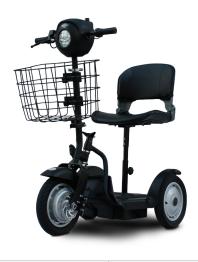

## POWERFUL MOBILITY

| Ground Clearance                    | 2.5" in / 6.2 cm                                        |
|-------------------------------------|---------------------------------------------------------|
| Length - Overall                    | 36.3" in / 99.2 cm                                      |
| Width - Overall                     | 25.3" in / 64.2 cm                                      |
| Height - Deck                       | 7 in / 18 cm                                            |
| Height - Overall                    | 48" in / 122 cm (Maximum)<br>42" in / 107 cm (Minimum)  |
| Height for Transport -<br>Minimum   | 24.5" in / 62 cm (Minimum)                              |
| Height - Seat - Bicycle             | 21" in - 24" from Base Deck<br>28" in - 31" from Ground |
| Height - Seat - Folding<br>Mobility | 15" in - 18" from Base Deck<br>22" in - 25" from Ground |
| Depth - Seat - Bicycle              | 12.75" W x 10" Depth x 11" H                            |
| Depth - Seat - Folding<br>Mobility  | 16.0" W x 14" Depth x 14" H                             |
| Seat Post Diameter - Approx.        | 1.25" in / 3.5 cm Diameter                              |
| Turning Radius                      | 22" in / 55 cm                                          |
| Wheel Base                          | 30" in L x 24.5" in W                                   |
| Weight with Batteries               | 123 lbs /55 Kg                                          |
| Tire Type                           | Pneumatic Air-Filled Tires                              |
| Rim Type                            | Aluminum Alloy                                          |
| OEM Spec                            |                                                         |
| Diameter-Outside                    |                                                         |
| Diameter-Rim                        |                                                         |

| Width-Tire                             |                                                                                                               |
|----------------------------------------|---------------------------------------------------------------------------------------------------------------|
| Max PSI                                |                                                                                                               |
| Weight with Batteries                  | 95 lbs / 43 kg                                                                                                |
| Weight without Batteries               | 64 lbs / 29 kg                                                                                                |
| Weight-Battery Pack                    | 31 lbs / 15 kg                                                                                                |
| Weight-Front Tiller Column             | 35 lbs / 16 kg                                                                                                |
| Weight - Base                          | 29 lbs / 13 kg                                                                                                |
| Weight - Seat Assembly                 | 13 lbs / 6 kg (Bicycle)<br>13 lbs / 6 kg (Folding Mobility)                                                   |
| Battery Type & Battery<br>Power        | Sealed Lead Acid-AGM<br>20Ah Standard                                                                         |
| Brake System                           | Manual Disc Brake                                                                                             |
| Climbing Angle                         | 12º (Max. Recommended)                                                                                        |
| Charger Type & Time                    | 24 V / 2 amp // 6-8 hrs                                                                                       |
| Controller                             | 500 Watt                                                                                                      |
| Driving Range w/Std.<br>Batts. (*)     | 15 - 20 Mi / 24 - 32 Km                                                                                       |
| Load Capacity                          | 300 lbs / 136 kg (Standing)<br>250 lbs / 114 kg (Bicycle Seat)<br>220 lbs / 100 kg (Folding<br>Mobility Seat) |
| Motor (750 kw = 1 hp) & Drive Location | 500 Watt Hub Motor // Front<br>Wheel Drive                                                                    |
| Speed - Maximum                        | 15 mph / 24 kmh                                                                                               |
| Basket Type & Weight Capacity          | Front<br>Black or Silver Wire                                                                                 |

| Basket Dimensions                    | 17.75" L x 10.25" W x 10"H<br>Basket Weight: 2.75 lbs |
|--------------------------------------|-------------------------------------------------------|
| Color                                | Black                                                 |
| Control - Display Type               | Needle Gauge                                          |
| Leg Room-Bicycle Seat                | 10" in / 25.4 cm                                      |
| Leg Room - Folding Mobility<br>Seat  | 9" in / 23 cm                                         |
| Light Type                           | LED - Headlight                                       |
| Seat Type - Bicycle Seat             | Oversized Bicycle Base w/Spring Suspension            |
| Seat Type - Folding Mobility<br>Seat | Mobility Seat w/Folding<br>Backrest                   |
| Seat Swivel?                         | NO                                                    |
| Tiller Type                          | Folding Post w/Handlebars                             |
| Throttle Control Type                | Thumb                                                 |
| Helmet - Use Recommended             | Use at All Times                                      |
|                                      |                                                       |